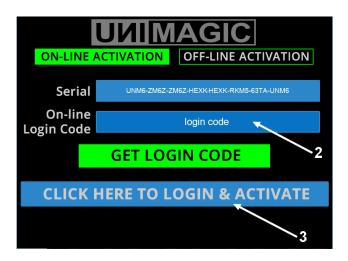

## **Installation Guide**

You may also watch the 2 min YouTube video <u>here</u> for new customers. If you already have an account on robpapen.com watch the short version here.

- 1. Login to your account at <a href="www.robpapen.com">www.robpapen.com</a> or if you do not have an account then please create one. Please remain logged into <a href="www.robpapen.com">www.robpapen.com</a> during install.
- 2. Register your product using your serial (copy/paste) on the 'My Products' section. The registration will appear in 'My Products' and next please open the download page at the left-hand side. Download the installer for your computer.
- 3. Please close your music host program ahead of running the installer!
- 4. A) Open your music program and please select and open the Plugin,
  The activation screen will appear. (The example image below is UniMagic)
  To activate 'offline' please select "Offline Activation" in the Plugins, and continue to read from point 5 onwards.
  - B) Copy/paste the 'Online Login Code' (1) appearing below your Plugin serial in 'My Products' into [ON-LINE LOGIN CODE] text entry box (2).
  - C) Then click on [CLICK HERE TO LOGIN & ACTIVATE] (3) and the Plugin should now be activated.

If you are not logged into robpapen.com, click on [GET LOGIN CODE] to login and copy the "Online Login Code" at robpapen.com and read again 4 B) and 4 C).

5. After you selected [Off-line Activation] in the Plugin, Please enter the Computer ID appearing on the Plugin in the entry box for your product in the 'My Products' page at <a href="https://www.robpapen.com">www.robpapen.com</a>