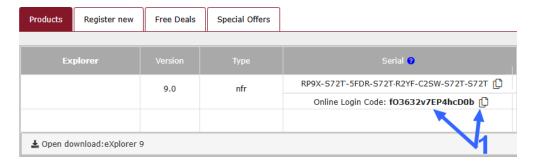

## **Installation Guide**

You may also watch the 2 min YouTube video <u>here</u> for new customers. If you already have an account on robpapen.com watch the short version here.

- 1. Login to your account at <a href="www.robpapen.com">www.robpapen.com</a> or if you do not have an account then please create one. Please remain logged into <a href="www.robpapen.com">www.robpapen.com</a> during install.
- 2. Register your product using your serial (copy/paste) on the 'My Products' section. The registration will appear in 'My Products' and next please open the download page at the left-hand side. Download the installer for your computer.
- 3. Please close your music host program ahead of running the installer!
- 4. A) Open your music program and please select and open the Plugin,
  The activation screen will appear. (The example image below is UniMagic)
  To activate 'offline' please select "Offline Activation" in the Plugins, and continue to read from point 5 onwards.
  - B) Copy/paste the 'Online Login Code' (1) appearing below your Plugin serial in 'My Products' into [ON-LINE LOGIN CODE] text entry box (2).
  - C) Then click on [CLICK HERE TO LOGIN & ACTIVATE] (3) and the Plugin should now be activated.

If you are not logged into robpapen.com, click on [GET LOGIN CODE] to login and copy the "Online Login Code" at robpapen.com and read again 4 B) and 4 C).

5. After you selected [Off-line Activation] in the Plugin, Please enter the Computer ID appearing on the Plugin in the entry box for your product in the 'My Products' page at <a href="https://www.robpapen.com">www.robpapen.com</a>